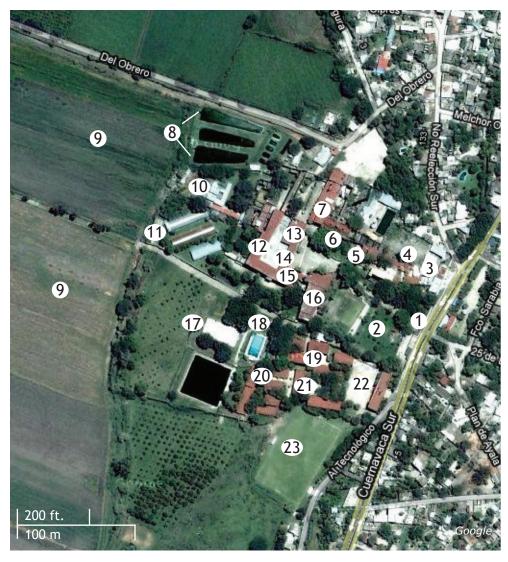

## NPH Mexico: Hacienda San Salvador Miacatlán, Morelos

Once a sugar plantation, NPH Mexico's main facility is 77 miles south of Mexico City. Always bustling with activity, its facilities are quite extensive and offer a small town feel with cobblestone streets.

- 1. Main entrance
- 2. Gardens
- 3. Bus garage
- 4. Clinic
- 5. Volunteers' quarters
- 6. Chapel
- 7. Dining hall and kitchen
- 8. Farm: fish ponds
- 9. Farm: fields
- 10. Farm: pigs and cows
- 11. Farm: chickens
- 12. Boys' home
- 13. Babies' home (to age 7)
- 14. Administration office
- 15. Library
- 16. Girls' home
- 17. Basketball court
- 18. Swimming pool
- 19. Primary school
- 20. Workshops
- 21. Secondary school
- 22. School court
- 23. Soccer field