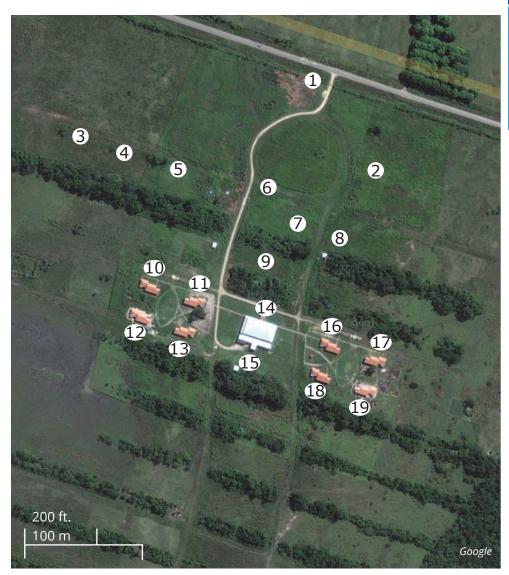

## San Ignacio del Sara

The newest NPH home was named for NPH's founder and is located in the lowlands near Santa Cruz de la Sierra.

- 1. Entrance
- 2. School
- 3. Employees' home
- 4. Volunteers' home
- 5. Visitors' home
- 6. Sports field
- 7. National Director's home
- 8. Clinic
- 9. Babies' home
- 10. Volunteers' home
- 11. Younger girls' home
- 12. Girls' home
- 13. Older girls' home
- 14. Dining hall
- 15. Office
- 16. Younger boys' home
- 17. Older boys' home
- 18. Toddlers' home
- 19. Boys' home